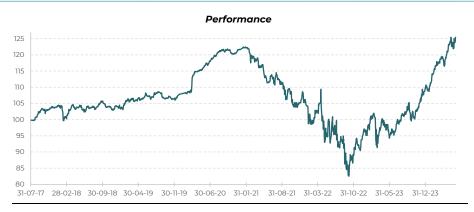

# CABA HEDGE

| Fund            | Key figures                                                               |                                                                                                                                                                                    |                                                                                                                                                                                                                       |                                                                                                                                                                                                                                                 |                                                                                                                                                                                                                                                                                  |                                                                                                                                                                                                                                                                                                                       |
|-----------------|---------------------------------------------------------------------------|------------------------------------------------------------------------------------------------------------------------------------------------------------------------------------|-----------------------------------------------------------------------------------------------------------------------------------------------------------------------------------------------------------------------|-------------------------------------------------------------------------------------------------------------------------------------------------------------------------------------------------------------------------------------------------|----------------------------------------------------------------------------------------------------------------------------------------------------------------------------------------------------------------------------------------------------------------------------------|-----------------------------------------------------------------------------------------------------------------------------------------------------------------------------------------------------------------------------------------------------------------------------------------------------------------------|
| CABA Hedge KL A |                                                                           | Total                                                                                                                                                                              | DK                                                                                                                                                                                                                    | SE                                                                                                                                                                                                                                              | NO                                                                                                                                                                                                                                                                               | DE                                                                                                                                                                                                                                                                                                                    |
| DK0060814523    | Leverage                                                                  | 15,77                                                                                                                                                                              | 0,25                                                                                                                                                                                                                  | 15,52                                                                                                                                                                                                                                           | 0,00                                                                                                                                                                                                                                                                             |                                                                                                                                                                                                                                                                                                                       |
| DKK 997m        | Max drawdown (%)                                                          | -32,61                                                                                                                                                                             | -                                                                                                                                                                                                                     | -                                                                                                                                                                                                                                               | -                                                                                                                                                                                                                                                                                |                                                                                                                                                                                                                                                                                                                       |
| 125,42          | Max drawdown (days)                                                       | 1219                                                                                                                                                                               | -                                                                                                                                                                                                                     | -                                                                                                                                                                                                                                               | -                                                                                                                                                                                                                                                                                |                                                                                                                                                                                                                                                                                                                       |
|                 | Spread risk (% of limit)                                                  | 97,9                                                                                                                                                                               | 21,6                                                                                                                                                                                                                  | 76,3                                                                                                                                                                                                                                            | 0,0                                                                                                                                                                                                                                                                              |                                                                                                                                                                                                                                                                                                                       |
| turn(%)         | Spread risk (@1bp)                                                        | 0,509                                                                                                                                                                              | 0,112                                                                                                                                                                                                                 | 0,397                                                                                                                                                                                                                                           | 0,000                                                                                                                                                                                                                                                                            |                                                                                                                                                                                                                                                                                                                       |
| 25,42           | Duration (@1bp)                                                           | 0,039                                                                                                                                                                              | 0,270                                                                                                                                                                                                                 | -0,111                                                                                                                                                                                                                                          | 0,000                                                                                                                                                                                                                                                                            | -0,120                                                                                                                                                                                                                                                                                                                |
| 14,90           | Convexity (@1bp)                                                          | -0,013                                                                                                                                                                             | 0,002                                                                                                                                                                                                                 | -0,005                                                                                                                                                                                                                                          | 0,000                                                                                                                                                                                                                                                                            | -0,010                                                                                                                                                                                                                                                                                                                |
| -0,02           |                                                                           |                                                                                                                                                                                    |                                                                                                                                                                                                                       |                                                                                                                                                                                                                                                 |                                                                                                                                                                                                                                                                                  |                                                                                                                                                                                                                                                                                                                       |
|                 | CABA Hedge KL A<br>DK0060814523<br>DKK 997m<br>125,42<br>turn(%)<br>25,42 | CABA Hedge KL A<br>DK0060814523 Leverage<br>DKK 997m Max drawdown (%)<br>125,42 Max drawdown (days)<br>Spread risk (% of limit)<br>Spread risk (@ 1 bp)<br>25,42 Duration (@ 1 bp) | CABA Hedge KL A Total   DK0060814523 Leverage 15,77   DKK 997m Max drawdown (%) -32,61   125,42 Max drawdown (days) 1219   Spread risk (% of limit) 97,9   Spread risk (@ 1 bp) 0,509   25,42 Duration (@ 1 bp) 0,039 | CABA Hedge KLA Total DK   DK0060814523 Leverage 15,77 0,25   DKK 997m Max drawdown (%) -32,61 -   125,42 Max drawdown (days) 1219 -   Spread risk (% of limit) 97,9 21,6   Spread risk (@1 bp) 0,509 0,112   25,42 Duration (@1 bp) 0,039 0,270 | CABA Hedge KLA Total DK SE   DK0060814523 Leverage 15,77 0,25 15,52   DKK 997m Max drawdown (%) -32,61 - -   125,42 Max drawdown (days) 1219 - -   Spread risk (% of limit) 97,9 21,6 76,3   Spread risk (@ 1 bp) 0,509 0,112 0,397   25,42 Duration (@ 1 bp) 0,039 0,270 -0,111 | CABA Hedge KLA Total DK SE NO   DK0060814523 Leverage 15,77 0,25 15,52 0,00   DKK 997m Max drawdown (%) -32,61 - - -   125,42 Max drawdown (days) 1219 - - -   Spread risk (% of limit) 97,9 21,6 76,3 0,00   turn(%) Spread risk (@ 1 bp) 0,509 0,112 0,397 0,000   25,42 Duration (@ 1 bp) 0,039 0,270 -0,111 0,000 |