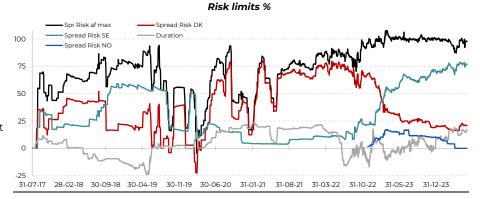

# CABA HEDGE

| Fund            | Key figures                                                               |                                                                                                                                                                                    |                                                                                                                                                                                                                       |                                                                                                                                                                                                                                                 |                                                                                                                                                                                                                                                                                  |                                                                                                                                                                                                                                                                                                                       |
|-----------------|---------------------------------------------------------------------------|------------------------------------------------------------------------------------------------------------------------------------------------------------------------------------|-----------------------------------------------------------------------------------------------------------------------------------------------------------------------------------------------------------------------|-------------------------------------------------------------------------------------------------------------------------------------------------------------------------------------------------------------------------------------------------|----------------------------------------------------------------------------------------------------------------------------------------------------------------------------------------------------------------------------------------------------------------------------------|-----------------------------------------------------------------------------------------------------------------------------------------------------------------------------------------------------------------------------------------------------------------------------------------------------------------------|
| CABA Hedge KL A |                                                                           | Total                                                                                                                                                                              | DK                                                                                                                                                                                                                    | SE                                                                                                                                                                                                                                              | NO                                                                                                                                                                                                                                                                               | DE                                                                                                                                                                                                                                                                                                                    |
| DK0060814523    | Leverage                                                                  | 15,77                                                                                                                                                                              | 0,25                                                                                                                                                                                                                  | 15,52                                                                                                                                                                                                                                           | 0,00                                                                                                                                                                                                                                                                             |                                                                                                                                                                                                                                                                                                                       |
| DKK 997m        | Max drawdown (%)                                                          | -32,61                                                                                                                                                                             | -                                                                                                                                                                                                                     | -                                                                                                                                                                                                                                               | -                                                                                                                                                                                                                                                                                |                                                                                                                                                                                                                                                                                                                       |
| 125,42          | Max drawdown (days)                                                       | 1219                                                                                                                                                                               | -                                                                                                                                                                                                                     | -                                                                                                                                                                                                                                               | -                                                                                                                                                                                                                                                                                |                                                                                                                                                                                                                                                                                                                       |
|                 | Spread risk (% of limit)                                                  | 97,9                                                                                                                                                                               | 21,6                                                                                                                                                                                                                  | 76,3                                                                                                                                                                                                                                            | 0,0                                                                                                                                                                                                                                                                              |                                                                                                                                                                                                                                                                                                                       |
| turn(%)         | Spread risk (@1bp)                                                        | 0,509                                                                                                                                                                              | 0,112                                                                                                                                                                                                                 | 0,397                                                                                                                                                                                                                                           | 0,000                                                                                                                                                                                                                                                                            |                                                                                                                                                                                                                                                                                                                       |
| 25,42           | Duration (@1bp)                                                           | 0,039                                                                                                                                                                              | 0,270                                                                                                                                                                                                                 | -0,111                                                                                                                                                                                                                                          | 0,000                                                                                                                                                                                                                                                                            | -0,120                                                                                                                                                                                                                                                                                                                |
| 14,90           | Convexity (@1bp)                                                          | -0,013                                                                                                                                                                             | 0,002                                                                                                                                                                                                                 | -0,005                                                                                                                                                                                                                                          | 0,000                                                                                                                                                                                                                                                                            | -0,010                                                                                                                                                                                                                                                                                                                |
| -0,02           |                                                                           |                                                                                                                                                                                    |                                                                                                                                                                                                                       |                                                                                                                                                                                                                                                 |                                                                                                                                                                                                                                                                                  |                                                                                                                                                                                                                                                                                                                       |
|                 | CABA Hedge KL A<br>DK0060814523<br>DKK 997m<br>125,42<br>turn(%)<br>25,42 | CABA Hedge KL A<br>DK0060814523 Leverage<br>DKK 997m Max drawdown (%)<br>125,42 Max drawdown (days)<br>Spread risk (% of limit)<br>Spread risk (@ 1 bp)<br>25,42 Duration (@ 1 bp) | CABA Hedge KL A Total   DK0060814523 Leverage 15,77   DKK 997m Max drawdown (%) -32,61   125,42 Max drawdown (days) 1219   Spread risk (% of limit) 97,9   Spread risk (@ 1 bp) 0,509   25,42 Duration (@ 1 bp) 0,039 | CABA Hedge KLA Total DK   DK0060814523 Leverage 15,77 0,25   DKK 997m Max drawdown (%) -32,61 -   125,42 Max drawdown (days) 1219 -   Spread risk (% of limit) 97,9 21,6   Spread risk (@1 bp) 0,509 0,112   25,42 Duration (@1 bp) 0,039 0,270 | CABA Hedge KLA Total DK SE   DK0060814523 Leverage 15,77 0,25 15,52   DKK 997m Max drawdown (%) -32,61 - -   125,42 Max drawdown (days) 1219 - -   Spread risk (% of limit) 97,9 21,6 76,3   Spread risk (@ 1 bp) 0,509 0,112 0,397   25,42 Duration (@ 1 bp) 0,039 0,270 -0,111 | CABA Hedge KLA Total DK SE NO   DK0060814523 Leverage 15,77 0,25 15,52 0,00   DKK 997m Max drawdown (%) -32,61 - - -   125,42 Max drawdown (days) 1219 - - -   Spread risk (% of limit) 97,9 21,6 76,3 0,00   turn(%) Spread risk (@ 1 bp) 0,509 0,112 0,397 0,000   25,42 Duration (@ 1 bp) 0,039 0,270 -0,111 0,000 |