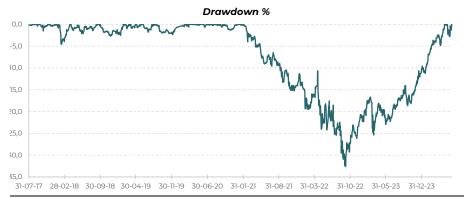

# CABA HEDGE

| Fund            | Key figures                                                               |                                                                                                                                                                                    |                                                                                                                                                                                                                       |                                                                                                                                                                                                                                                 |                                                                                                                                                                                                                                                                                  |                                                                                                                                                                                                                                                                                                                       |
|-----------------|---------------------------------------------------------------------------|------------------------------------------------------------------------------------------------------------------------------------------------------------------------------------|-----------------------------------------------------------------------------------------------------------------------------------------------------------------------------------------------------------------------|-------------------------------------------------------------------------------------------------------------------------------------------------------------------------------------------------------------------------------------------------|----------------------------------------------------------------------------------------------------------------------------------------------------------------------------------------------------------------------------------------------------------------------------------|-----------------------------------------------------------------------------------------------------------------------------------------------------------------------------------------------------------------------------------------------------------------------------------------------------------------------|
| CABA Hedge KL A |                                                                           | Total                                                                                                                                                                              | DK                                                                                                                                                                                                                    | SE                                                                                                                                                                                                                                              | NO                                                                                                                                                                                                                                                                               | DE                                                                                                                                                                                                                                                                                                                    |
| DK0060814523    | Leverage                                                                  | 15,77                                                                                                                                                                              | 0,25                                                                                                                                                                                                                  | 15,52                                                                                                                                                                                                                                           | 0,00                                                                                                                                                                                                                                                                             |                                                                                                                                                                                                                                                                                                                       |
| DKK 997m        | Max drawdown (%)                                                          | -32,61                                                                                                                                                                             | -                                                                                                                                                                                                                     | -                                                                                                                                                                                                                                               | -                                                                                                                                                                                                                                                                                |                                                                                                                                                                                                                                                                                                                       |
| 125,42          | Max drawdown (days)                                                       | 1219                                                                                                                                                                               | -                                                                                                                                                                                                                     | -                                                                                                                                                                                                                                               | -                                                                                                                                                                                                                                                                                |                                                                                                                                                                                                                                                                                                                       |
|                 | Spread risk (% of limit)                                                  | 97,9                                                                                                                                                                               | 21,6                                                                                                                                                                                                                  | 76,3                                                                                                                                                                                                                                            | 0,0                                                                                                                                                                                                                                                                              |                                                                                                                                                                                                                                                                                                                       |
| turn(%)         | Spread risk (@1bp)                                                        | 0,509                                                                                                                                                                              | 0,112                                                                                                                                                                                                                 | 0,397                                                                                                                                                                                                                                           | 0,000                                                                                                                                                                                                                                                                            |                                                                                                                                                                                                                                                                                                                       |
| 25,42           | Duration (@1bp)                                                           | 0,039                                                                                                                                                                              | 0,270                                                                                                                                                                                                                 | -0,111                                                                                                                                                                                                                                          | 0,000                                                                                                                                                                                                                                                                            | -0,120                                                                                                                                                                                                                                                                                                                |
| 14,90           | Convexity (@1bp)                                                          | -0,013                                                                                                                                                                             | 0,002                                                                                                                                                                                                                 | -0,005                                                                                                                                                                                                                                          | 0,000                                                                                                                                                                                                                                                                            | -0,010                                                                                                                                                                                                                                                                                                                |
| -0,02           |                                                                           |                                                                                                                                                                                    |                                                                                                                                                                                                                       |                                                                                                                                                                                                                                                 |                                                                                                                                                                                                                                                                                  |                                                                                                                                                                                                                                                                                                                       |
|                 | CABA Hedge KL A<br>DK0060814523<br>DKK 997m<br>125,42<br>turn(%)<br>25,42 | CABA Hedge KL A<br>DK0060814523 Leverage<br>DKK 997m Max drawdown (%)<br>125,42 Max drawdown (days)<br>Spread risk (% of limit)<br>Spread risk (@ 1 bp)<br>25,42 Duration (@ 1 bp) | CABA Hedge KL A Total   DK0060814523 Leverage 15,77   DKK 997m Max drawdown (%) -32,61   125,42 Max drawdown (days) 1219   Spread risk (% of limit) 97,9   Spread risk (@ 1 bp) 0,509   25,42 Duration (@ 1 bp) 0,039 | CABA Hedge KLA Total DK   DK0060814523 Leverage 15,77 0,25   DKK 997m Max drawdown (%) -32,61 -   125,42 Max drawdown (days) 1219 -   Spread risk (% of limit) 97,9 21,6   Spread risk (@1 bp) 0,509 0,112   25,42 Duration (@1 bp) 0,039 0,270 | CABA Hedge KLA Total DK SE   DK0060814523 Leverage 15,77 0,25 15,52   DKK 997m Max drawdown (%) -32,61 - -   125,42 Max drawdown (days) 1219 - -   Spread risk (% of limit) 97,9 21,6 76,3   Spread risk (@ 1 bp) 0,509 0,112 0,397   25,42 Duration (@ 1 bp) 0,039 0,270 -0,111 | CABA Hedge KLA Total DK SE NO   DK0060814523 Leverage 15,77 0,25 15,52 0,00   DKK 997m Max drawdown (%) -32,61 - - -   125,42 Max drawdown (days) 1219 - - -   Spread risk (% of limit) 97,9 21,6 76,3 0,00   turn(%) Spread risk (@ 1 bp) 0,509 0,112 0,397 0,000   25,42 Duration (@ 1 bp) 0,039 0,270 -0,111 0,000 |